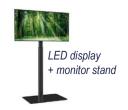

### Extras - booking required

- Additional High Stool(s)
- Display Monitor / Screen
- 3 Backlit Panel

If you wish to order any of the above mentioned optional extras, please use the order form on the next page.

# Order form additional equipment

Company / Institution

Contact person, First and Last name

| Extras                                                      | Price | Number       | Total |
|-------------------------------------------------------------|-------|--------------|-------|
| High stool                                                  | € 35  | x =          |       |
| 1 Monitor 43" (108cm) Samsung QM43B Professional Display    | € 350 | x =          |       |
| (including pedestal & HDMI cable 5m)                        |       |              |       |
| Backlit Panel (2m x 2,5m frame, set-up and fabric included) | € 975 | x =          |       |
|                                                             | Gi    | rand Total = |       |