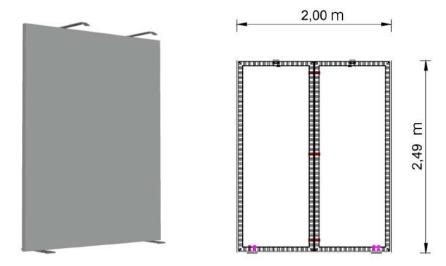

### Extras - booking required

- Additional High Stool(s)
- Display Monitor / Screen
- 3 Backlit Panel

If you wish to order any of the above mentioned optional extras, please use the order form on the next page.

# Order form additional equipment

Company / Institution

Contact person, First and Last name

| Extras                                                      | Price | Number       | Total |
|-------------------------------------------------------------|-------|--------------|-------|
| High stool                                                  | € 35  | x =          |       |
| 1 Monitor 43" (108cm) Samsung QM43B Professional Display    | € 350 | x =          |       |
| (including pedestal & HDMI cable 5m)                        |       |              |       |
| Backlit Panel (2m x 2,5m frame, set-up and fabric included) | € 975 | x =          |       |
|                                                             | Gi    | rand Total = |       |

## Backlit Panel - Requirements

Please provide a print ready PDF X-3 file (vector based - ratio 1:10 - all fonts embedded) upon booking.