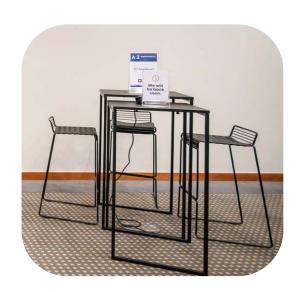

### Included in your package

- ✓ Exhibit Space 2m² x 2m²
- ✓ 2 x High Tables
- ✓ 3x High Stools
- ✓ Table Sign with company logo & name
- √ 1 x Electrical wall socket with 3 outlets (adapter not included)
- ✓ Internet