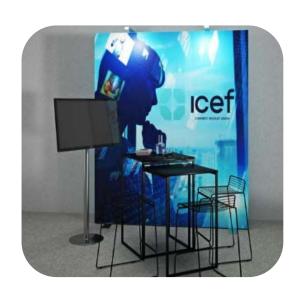

### Included in your package

- ✓ Exhibit Space 2m² x 2m²
- ✓ 2 x High Tables
- ✓ 3x High Stools
- ✓ Table Sign with company logo & name
- √ 1 x Electrical wall socket with 3 outlets (adapter not included)
- ✓ Internet

### Extras - booking required

- Additional High Stool(s)
- Display Monitor / Screen
- 3 Backlit Panel

If you wish to order any of the above mentioned optional extras, please use the order form on the next page.